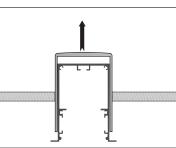

3.Install power supply, set screws

5. Place the profile and U clip into the cut-out hole .

6. Screw the profile and U clip to the cut-out hold.

7. Place the reflector into the profile, and connect the LED strip up

from end to end

9. Screw the end caps on

10. Installation completed.

Installation & Joint Options