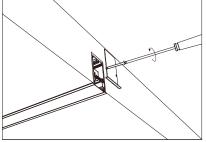

Code: LW-HLD

<57.6W/m Stocked length availability:2m,2.5m. Customized length below 6m upon your request.

1. Drill a hole on the reflector for cable feed from LED strip

4.Install metal clip, set screw

2. Fixing Rigid Led strip on reflector with suitable screws

3.Install power supply, set screws

5. Place the profile and U clip into the cut-out hole .

6. Screw the profile and U clip to the cut-out hold.

7. Place the reflector into the profile, and connect the LED strip up