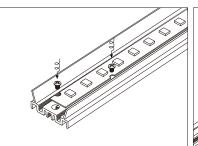

3.Install power supply, set screws

5. Place the profile and U clip into the cut-out hole .

6. Screw the profile and U clip to the cut-out hold.

7. Place the reflector into the profile, and connect the LED strip up

from end to end

9. Screw the end caps on

10. Installation completed.

Installation & Joint Options