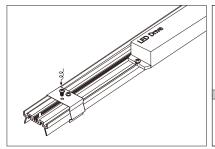

3.Install power supply, set screws

5. Place the profile and U clip into the cut-out hole .

6. Screw the profile and U clip to the cut-out hold.

7. Place the reflector into the profile, and connect the LED strip up