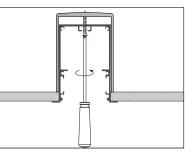

3.Install power supply, set screws

5. Place the profile and U clip into the cut-out hole .

6. Screw the profile and U clip to the cut-out hold.

7. Place the reflector into the profile, and connect the LED strip up

from end to end

9. Screw the end caps on

10. Installation completed.

Installation & Joint Options