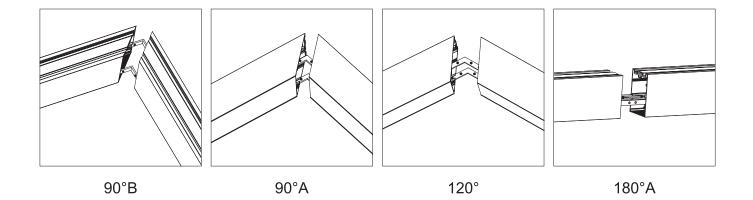

from end to end

9. Screw the end caps on

10. Installation completed.

Installation & Joint Options