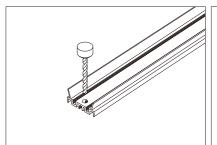

Code: LW-HLD

<57.6W/m Stocked length availability:2m,2.5m. Customized length below 6m upon your request.

1. Drill a hole on the reflector for cable feed from LED strip

4.Install metal clip, set screw

2. Fixing Rigid Led strip on reflector with suitable screws