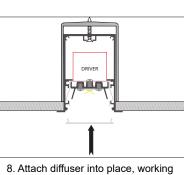

3.Install power supply, set screws

5. Place the profile and U clip into the cut-out hole .

6. Screw the profile and U clip to the cut-out hold.

7. Place the reflector into the profile, and connect the LED strip up

from end to end

9. Screw the end caps on

10. Installation completed.

Installation & Joint Options