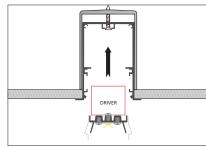

3.Install power supply, set screws

5. Place the profile and U clip into the cut-out hole .

6. Screw the profile and U clip to the cut-out hold.

7. Place the reflector into the profile, and connect the LED strip up

from end to end

9. Screw the end caps on

10. Installation completed.

Installation & Joint Options